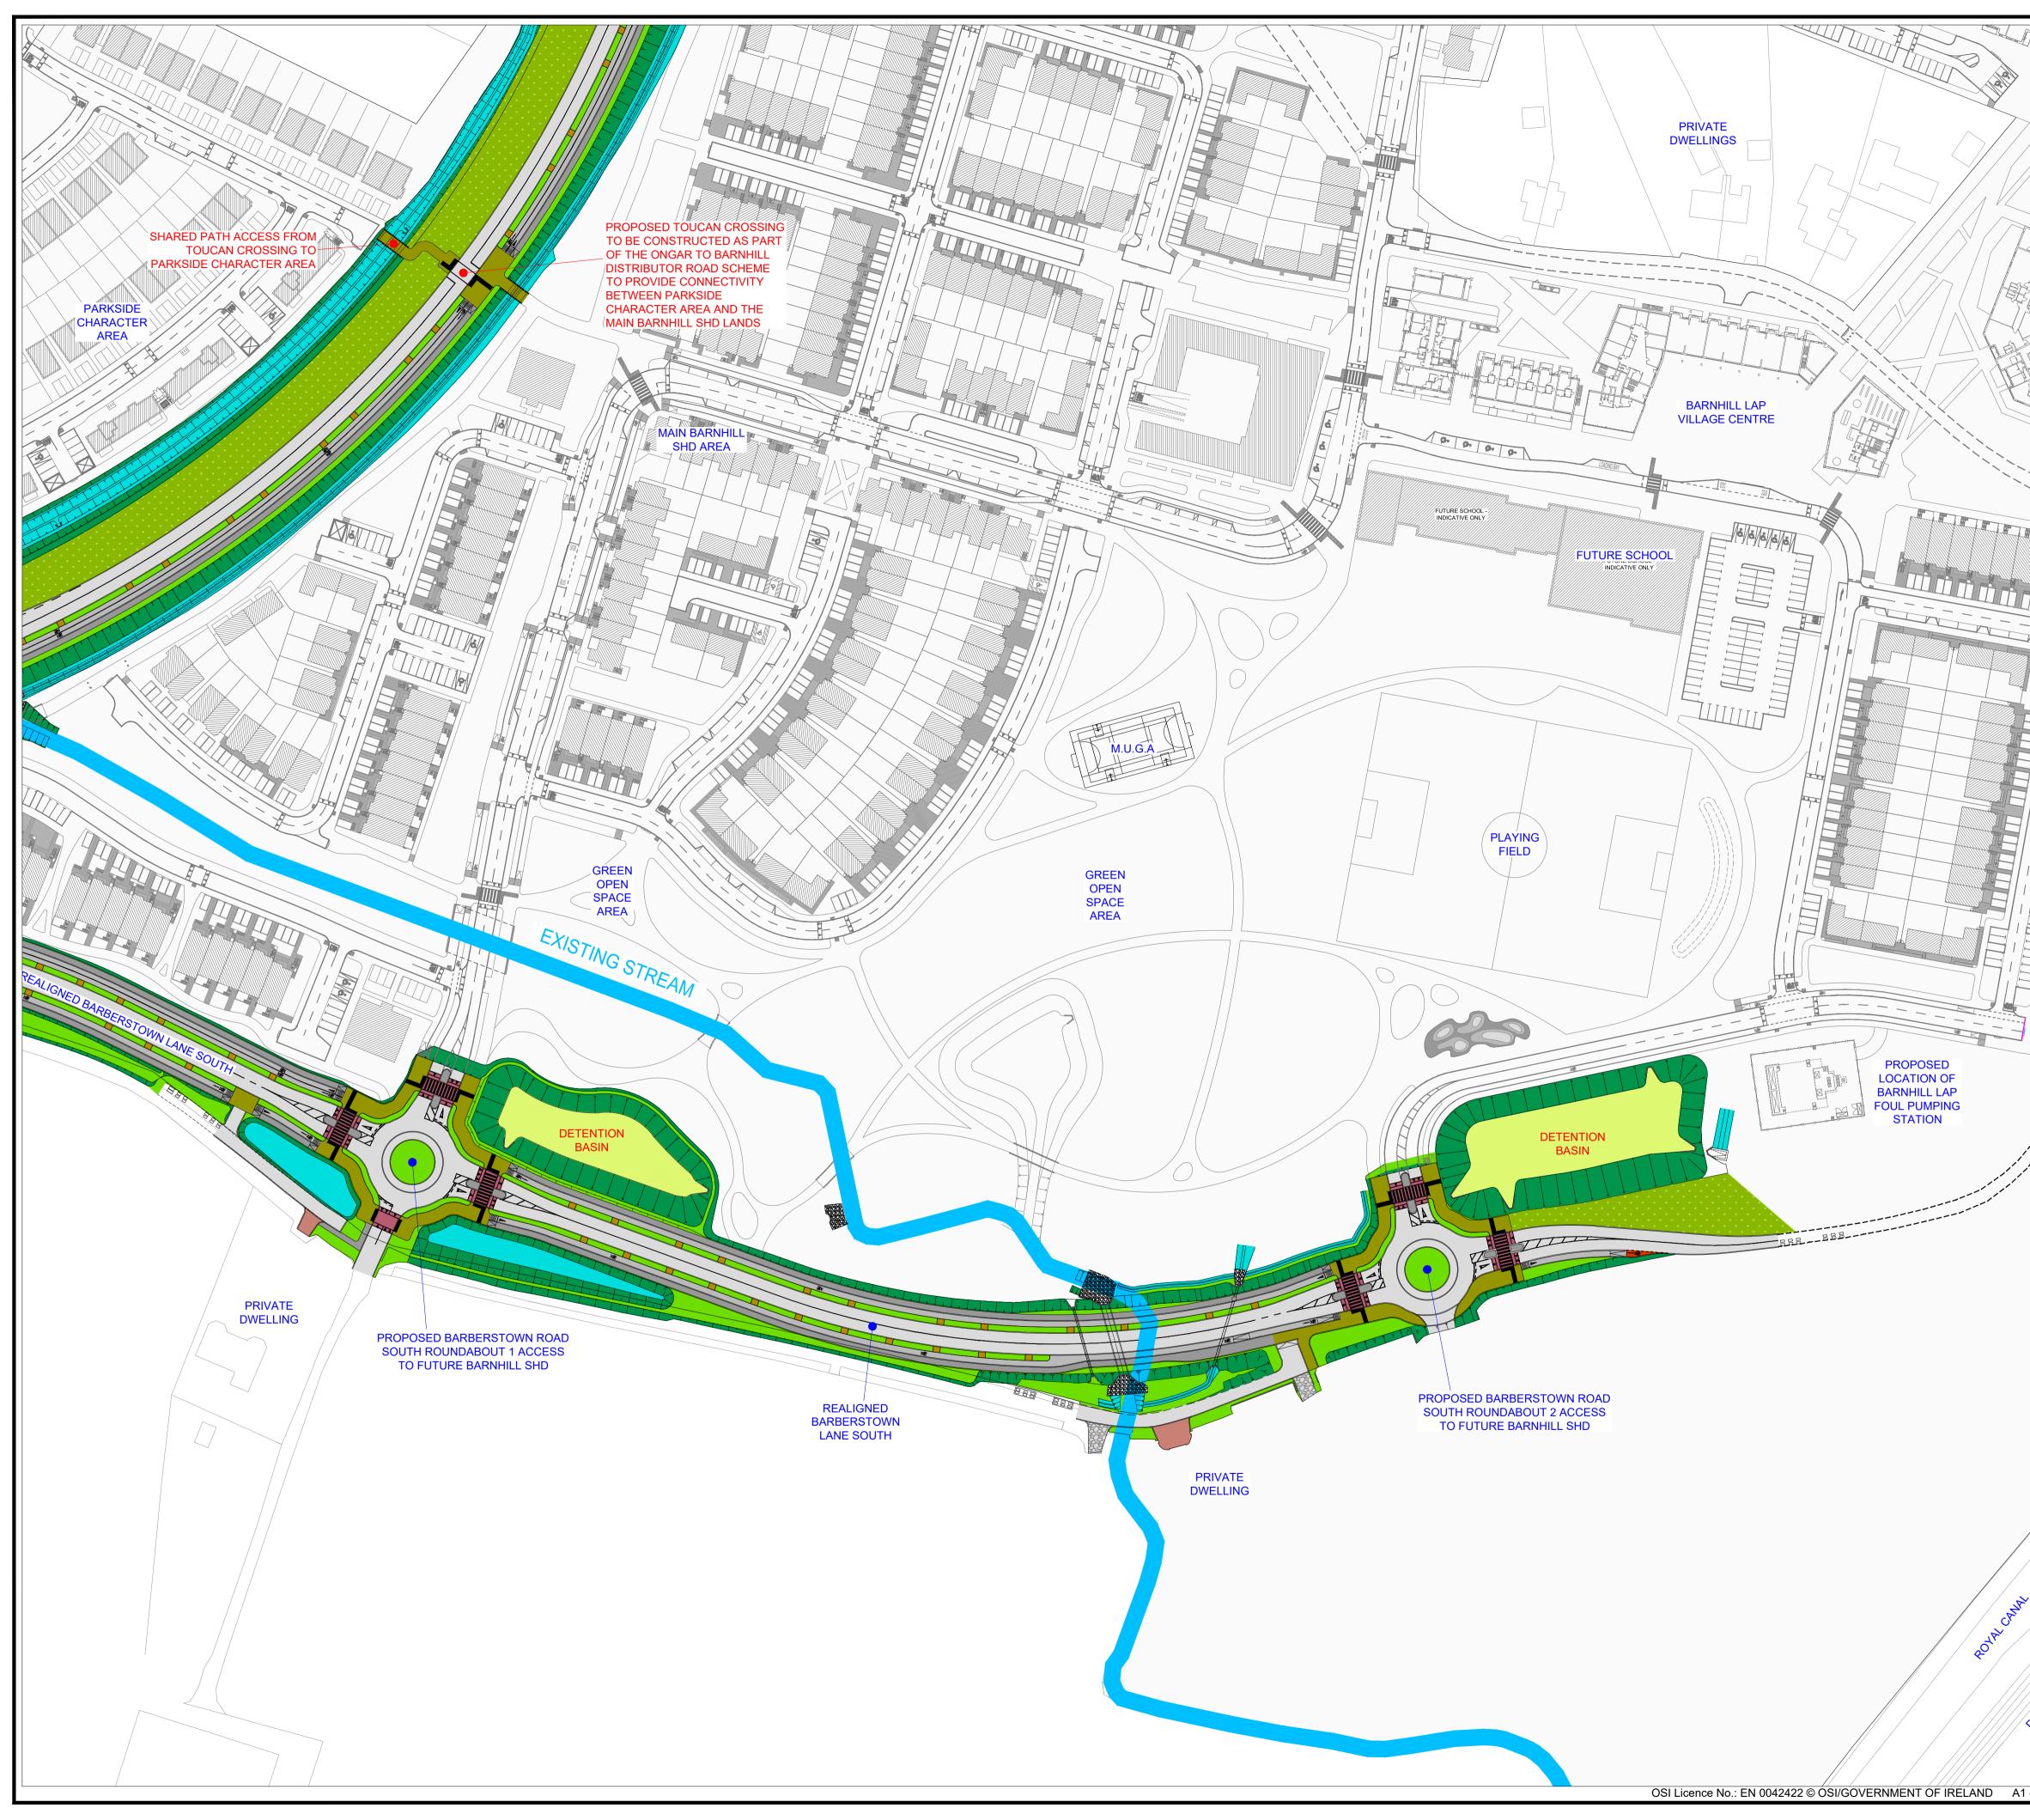

|                                  | This drawing is produced using the<br>Irish Transverse Mercator (ITM)<br>Geographic Coordinate System |                    | A1                              |
|----------------------------------|-------------------------------------------------------------------------------------------------------|--------------------|---------------------------------|
|                                  |                                                                                                       |                    |                                 |
|                                  | PROPOSED FOOTWAY                                                                                      |                    |                                 |
|                                  | PROPOSED CYCLETRACK                                                                                   |                    |                                 |
|                                  | PROPOSED VERGE                                                                                        |                    |                                 |
|                                  | PROPOSED SHARED SPACE                                                                                 |                    |                                 |
|                                  | PROPOSED SPEED TABLE                                                                                  |                    |                                 |
|                                  | PROPOSED LANDSCAPED AREA                                                                              |                    |                                 |
|                                  | PROPOSED EMBANKMENT PROPOSED WETLAND\DRAINAGE SWALE                                                   |                    |                                 |
|                                  | PROPOSED DETENTION BASIN                                                                              |                    |                                 |
|                                  | PROPOSED ONROAD CYCLETRACK                                                                            |                    |                                 |
|                                  | PROPOSED TREE PIT                                                                                     |                    |                                 |
|                                  |                                                                                                       |                    |                                 |
|                                  |                                                                                                       |                    |                                 |
|                                  |                                                                                                       |                    |                                 |
|                                  | P01 FOR INFORMATION                                                                                   | СР                 | 18.07.22                        |
|                                  | Revision         Description                                                                          | Initials           | Date<br>Scannell Emerson        |
|                                  |                                                                                                       | Associa            | ntes Limited<br>ng Engineers,   |
|                                  | Clifton Sconnoll Emoreon                                                                              | Castleda           | awson Avenue,<br>k, Co. Dublin, |
|                                  | Clifton Scannell Emerson<br>Associates                                                                | F. +353            | 1 288 5006<br>1 283 3466        |
|                                  |                                                                                                       | E. info@<br>W. www |                                 |
|                                  | ALANNA HOMES AND ALCOVE<br>IRELAND FOUR LIMITED                                                       |                    |                                 |
|                                  | BARNHILL GARDEN VILLAGE                                                                               |                    |                                 |
| >                                | Project STRATEGIC HOUSING DEVELOPMENT (SHD)<br>PROPOSED FUTURE ONGAR TO BARNHILL                      |                    |                                 |
|                                  | Dwg. Title DISTRIBUTOR ROAD SCHEME - SHEET 3 OF 3                                                     |                    |                                 |
| Districture of the second second |                                                                                                       | LY 202             |                                 |
| DE QENT                          | Checked byGEScale1:1000 @ A1Dwg. ProgressFOR INFORMATION                                              |                    |                                 |
|                                  | Dwg. No. 16_053_063                                                                                   | _                  |                                 |
| 1 - © CSEA 2022 - Rev 00         |                                                                                                       |                    |                                 |